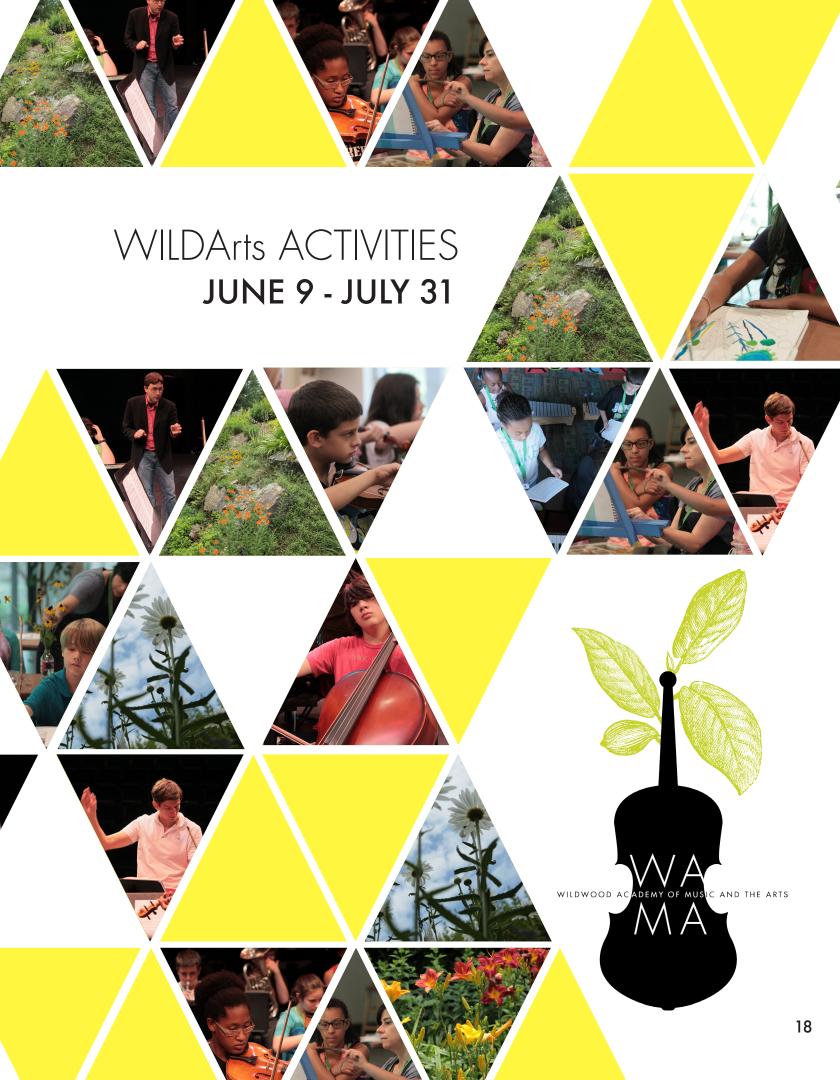

## WILDArts ACTIVITIES **JUNE 9 - JULY 31**

Students participating in WILDMusic Players, WILDMusic Singers, Intermediate Singers, and Advanced Singers, will also attend WILDArts Activities. The goal of these activities is to identify connections between music and other arts experiences, including exploring various cultures, time periods, and events.

#### **VISUAL ARTS**

Wildwood provides a beautiful environment for students to gain inspiration and cultivate their creativity through visual arts classes. Students will develop an understanding of fundamental arts skills and investigate and recognize different types of patterns in art and our surroundings. Techniques will be demonstrated and explored in a variety of medias which may include: sketching, drawing, painting and mixed media.

#### THEATRE ARTS

Wildwood's Lucy Lockett Cabe Festival Theatre allows students to gain a thorough understanding in all aspects of theatre. From technical elements to literacy and performance opportunities, students will also participate in theatre games and warm-ups, improvisation, scene studies, and auditioning workshops. Students will gain working knowledge to prepare for public speaking, presentations and performances.

#### MOVEMENT FOR MUSICIANS

The body is an integral part of musicianship as it provides posture support, breathing, and balance. Movement for Musicians classes are offered to create a firm foundation in body awareness, coordination, time and space, and stage presence. Yoga and dance techniques will be incorporated into the process to assist with a strong yet relaxed posture. No prior dance experience is necessary.